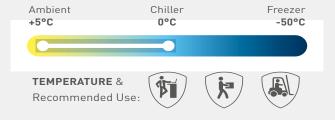

CERTIFICATION

**TEMPERATURE** & \$T 5 Recommended Use:

Chiller

0°C

P

Use with X12F Fleece Page 44

Ambient

+5°C