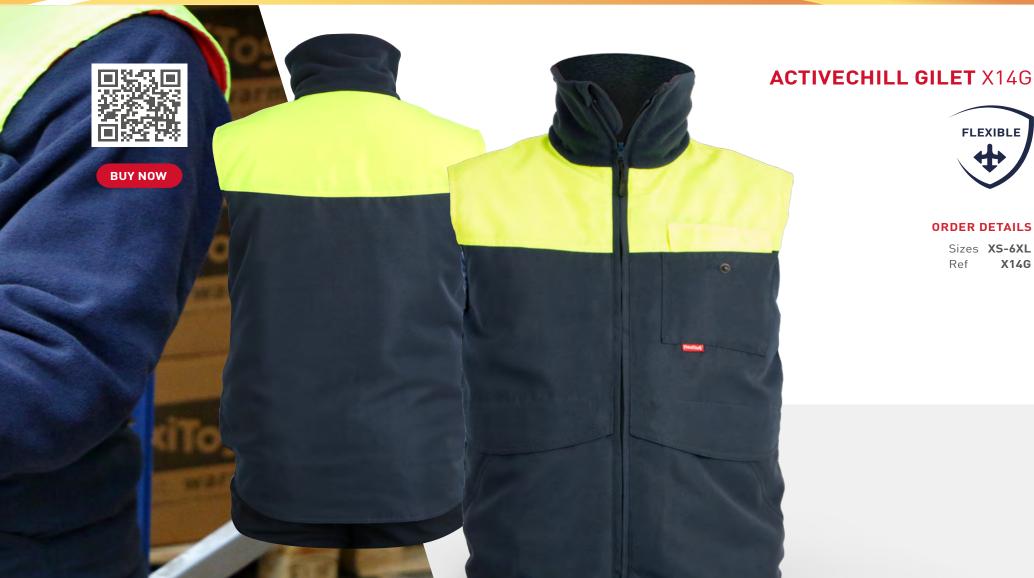

# ACTIVECHILL GILET X14G

## High-performance thermal gilet

Designed alongside a multinational cold-storage supply chain company to provide the most technically advanced gilet for those working in low temperatures and office based workers who require a smart, corporate look.

#### X14G FEATURES

- Clo Insulation
- High fleece collar
- 3 Internal pockets
- 5 external pockets
- Ergonomic curved design on the bottom of the gilet
- Elasticated waist
- YKK zipper
- Highly visible yellow fabric
- Areas for logo embroidery front and back