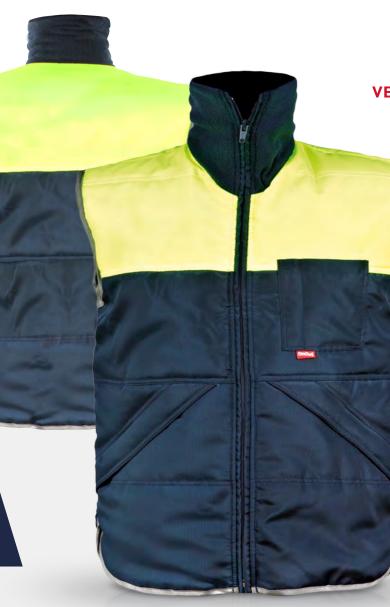

## THERMAL GILET X12G

### **VERSATILE INSULATED GILET**

A strong, lightweight and versatile PPE gilet for cold temperatures.

#### **ORDER DETAILS**

Sizes XS-4XL Ref X12G CLOTHING | THERMAL WORKWEAR

41

Use with FH93L2 Safety Helmet Page 96

SPECIFICATIONS

CE RR